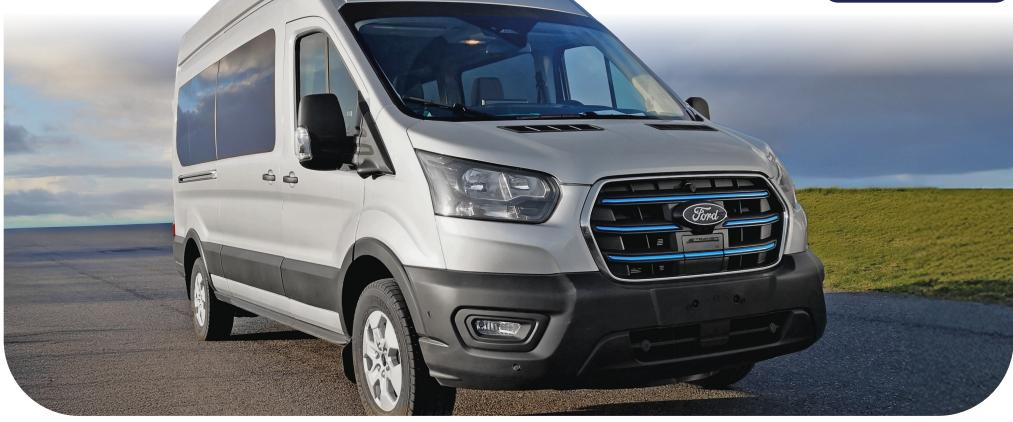

#### The new Ford E-Transit

is the same Ford Transit you know, but with all the benefits of a fully-electric vehicle. The E-Transit mini bus from Handimobil / Autoproducts enables you to bring passengers in and out of Low Emission Zones and comply with national regulations at the same time.

### **Seamless Daily Operations**

The Ford E-Transit redefines eco-friendly mobility with a focus on accessibility and efficiency. Its lightweight construction and advanced features, including an energy-efficient drivetrain and innovative materials, improve performance and extend range. Ideal for urban

transportation, it navigates city streets and Low Emission Zones with ease. Designed to accommodate up to five passengers and two wheelchair users, the E-Transit ensures a seamless, sustainable, and practical transport solution.