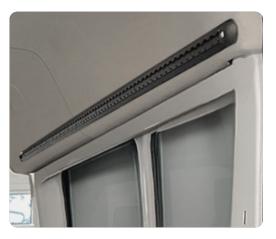

## E-TRANSIT

| - | Equipment                                                                                                                                                                                                                        | S=Standard           | O=Optio            |
|---|----------------------------------------------------------------------------------------------------------------------------------------------------------------------------------------------------------------------------------|----------------------|--------------------|
|   | Piuma light weight wheelchair lift  - 350 kg lifting capacity  - 90 cm x 140 cm platform size  - LED illuminated platform for clear visibility during                                                                            | g dark evening hou   | <b>S</b><br>rs     |
|   | Floor with integrated rails  - 7 rails  - Black, Light Grey or Dark Grey vinyl  - Black Wood vinyl  - Black carpet  - Rail rubber insert                                                                                         |                      | \$<br>\$<br>0<br>0 |
|   | Entrance grab handles  - Left and right side of the side entrance door in brusibility                                                                                                                                            | ight yellow color fo | S<br>r             |
|   | 5 passenger seats with Isofix  - Black artificial lather with red sporty stitches  - Dark grey fabric with black artificial leather trimr  - Quickstep floor detachable seat legs  - Arm rest on one side  - Adjustable backrest | nings                | \$<br>0<br>\$<br>0 |
|   | Rail over window for wheelchair occupant shou<br>- 1 side<br>- 2 sides                                                                                                                                                           | ider belt            | <b>s</b><br>0      |
|   | sets of Wheelchair Tiedown & Occupant restre     4 automatic retractors with J-hook     1 static lap belt     1 automatic shoulder belt retractor                                                                                | aint system          | s                  |
|   | Fixed side step - 120 cm x 31 cm step platform size (Length x Depth - Anti skid surface - Yellow edges for clear visibility                                                                                                      | n)                   | s                  |
|   | Electrical step under side door - 61,5 cm x 31 cm step platform size (Length x Deptil - Anti skid surface - Yellow edges for clear visibility                                                                                    | h)                   | 0                  |
|   | Floor mounted table with cup holders                                                                                                                                                                                             |                      | 0                  |