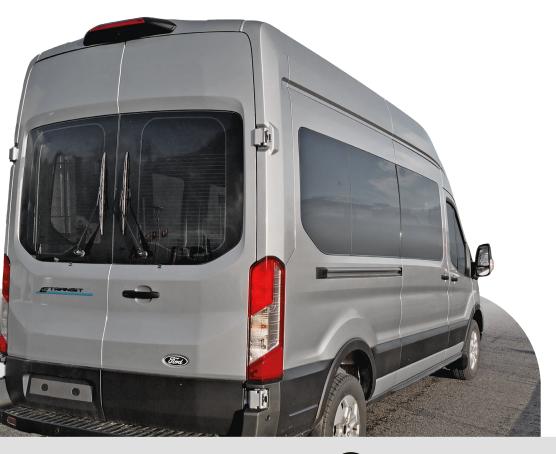

#### The new Ford E-Transit

is the same Ford Transit you know, but with all the benefits of a fully-electric vehicle. The E-Transit mini bus from Handimobil / Autoproducts enables you to bring passengers in and out of Low Emission Zones and comply with national regulations at the same time.

### **Seamless Daily Operations**

The Ford E-Transit redefines eco-friendly mobility with a focus on accessibility and efficiency. Its lightweight construction and advanced features, including an energy-efficient drivetrain and innovative materials, improve performance and extend range. Ideal for urban

transportation, it navigates city streets and Low Emission Zones with ease. Designed to accommodate up to five passengers and two wheelchair users, the E-Transit ensures a seamless, sustainable, and practical transport solution.

With our carefully selected range of both durable and lightweight products, the E-Transit wheelchair-accessible mini bus is designed to maximize efficiency and optimize mileage. This means more time spent on the road serving customers and less time at charging stations.