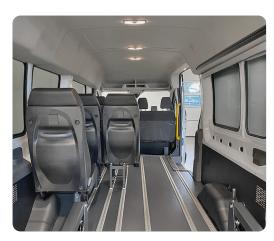

transportation, it navigates city streets and Low Emission Zones with ease. Designed to accommodate up to five passengers and two wheelchair users, the E-Transit ensures a seamless, sustainable, and practical transport solution.

Key features include the advanced SKY composite floor with seven integrated aluminum rails and a weight-optimized aluminum platform lift. Every detail is engineered to perfectly balance weight reduction, functionality, and usability, ensuring seamless operation.

## E-TRANSIT

| - | Equipment                                                                                                                                                                                                                        | S=Standard           | O=Optio            |
|---|----------------------------------------------------------------------------------------------------------------------------------------------------------------------------------------------------------------------------------|----------------------|--------------------|
|   | Piuma light weight wheelchair lift  - 350 kg lifting capacity  - 90 cm x 140 cm platform size  - LED illuminated platform for clear visibility during                                                                            | g dark evening hou   | <b>S</b><br>rs     |
|   | Floor with integrated rails  - 7 rails  - Black, Light Grey or Dark Grey vinyl  - Black Wood vinyl  - Black carpet  - Rail rubber insert                                                                                         |                      | \$<br>\$<br>0<br>0 |
|   | Entrance grab handles  - Left and right side of the side entrance door in brusibility                                                                                                                                            | ight yellow color fo | S<br>r             |
|   | 5 passenger seats with Isofix  - Black artificial lather with red sporty stitches  - Dark grey fabric with black artificial leather trimr  - Quickstep floor detachable seat legs  - Arm rest on one side  - Adjustable backrest | nings                | \$<br>0<br>\$<br>0 |
|   | Rail over window for wheelchair occupant shou<br>- 1 side<br>- 2 sides                                                                                                                                                           | ider belt            | <b>s</b><br>0      |
|   | sets of Wheelchair Tiedown & Occupant restre     4 automatic retractors with J-hook     1 static lap belt     1 automatic shoulder belt retractor                                                                                | aint system          | s                  |
|   | Fixed side step - 120 cm x 31 cm step platform size (Length x Depth - Anti skid surface - Yellow edges for clear visibility                                                                                                      | n)                   | s                  |
|   | Electrical step under side door - 61,5 cm x 31 cm step platform size (Length x Deptil - Anti skid surface - Yellow edges for clear visibility                                                                                    | h)                   | 0                  |
|   | Floor mounted table with cup holders                                                                                                                                                                                             |                      | 0                  |