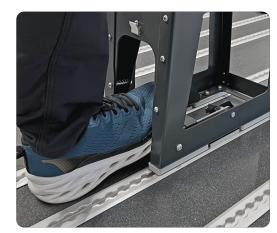

Key features include the advanced SKY composite floor with seven integrated aluminum rails and a weight-optimized aluminum platform lift. Every detail is engineered to perfectly balance weight reduction, functionality, and usability, ensuring seamless operation.

## E-TRANSIT

| - | Equipment                                                                                                                                                                                                                        | S=Standard           | O=Optio            |
|---|----------------------------------------------------------------------------------------------------------------------------------------------------------------------------------------------------------------------------------|----------------------|--------------------|
|   | Piuma light weight wheelchair lift  - 350 kg lifting capacity  - 90 cm x 140 cm platform size  - LED illuminated platform for clear visibility during                                                                            | g dark evening hou   | <b>S</b><br>rs     |
|   | Floor with integrated rails  - 7 rails  - Black, Light Grey or Dark Grey vinyl  - Black Wood vinyl  - Black carpet  - Rail rubber insert                                                                                         |                      | \$<br>\$<br>0<br>0 |
|   | Entrance grab handles  - Left and right side of the side entrance door in brusibility                                                                                                                                            | ight yellow color fo | S<br>r             |
|   | 5 passenger seats with Isofix  - Black artificial lather with red sporty stitches  - Dark grey fabric with black artificial leather trimr  - Quickstep floor detachable seat legs  - Arm rest on one side  - Adjustable backrest | nings                | \$<br>0<br>\$<br>0 |
|   | Rail over window for wheelchair occupant shou<br>- 1 side<br>- 2 sides                                                                                                                                                           | ider belt            | <b>s</b><br>0      |
|   | sets of Wheelchair Tiedown & Occupant restre     4 automatic retractors with J-hook     1 static lap belt     1 automatic shoulder belt retractor                                                                                | aint system          | s                  |
|   | Fixed side step - 120 cm x 31 cm step platform size (Length x Depth - Anti skid surface - Yellow edges for clear visibility                                                                                                      | n)                   | s                  |
|   | Electrical step under side door - 61,5 cm x 31 cm step platform size (Length x Deptil - Anti skid surface - Yellow edges for clear visibility                                                                                    | h)                   | 0                  |
|   | Floor mounted table with cup holders                                                                                                                                                                                             |                      | 0                  |