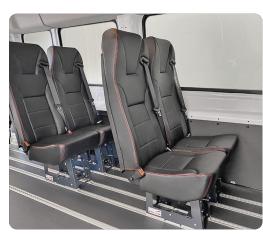

## E-TRANSIT

| - | Equipment                                                                                                                                                                                                                        | S=Standard           | O=Optio            |
|---|----------------------------------------------------------------------------------------------------------------------------------------------------------------------------------------------------------------------------------|----------------------|--------------------|
|   | Piuma light weight wheelchair lift  - 350 kg lifting capacity  - 90 cm x 140 cm platform size  - LED illuminated platform for clear visibility during                                                                            | g dark evening hou   | <b>S</b><br>rs     |
|   | Floor with integrated rails  - 7 rails  - Black, Light Grey or Dark Grey vinyl  - Black Wood vinyl  - Black carpet  - Rail rubber insert                                                                                         |                      | \$<br>\$<br>0<br>0 |
|   | Entrance grab handles  - Left and right side of the side entrance door in brusibility                                                                                                                                            | ight yellow color fo | S<br>r             |
|   | 5 passenger seats with Isofix  - Black artificial lather with red sporty stitches  - Dark grey fabric with black artificial leather trimr  - Quickstep floor detachable seat legs  - Arm rest on one side  - Adjustable backrest | nings                | \$<br>0<br>\$<br>0 |
|   | Rail over window for wheelchair occupant shou<br>- 1 side<br>- 2 sides                                                                                                                                                           | ider belt            | <b>s</b><br>0      |
|   | sets of Wheelchair Tiedown & Occupant restre     4 automatic retractors with J-hook     1 static lap belt     1 automatic shoulder belt retractor                                                                                | aint system          | s                  |
|   | Fixed side step - 120 cm x 31 cm step platform size (Length x Depth - Anti skid surface - Yellow edges for clear visibility                                                                                                      | n)                   | s                  |
|   | Electrical step under side door - 61,5 cm x 31 cm step platform size (Length x Deptil - Anti skid surface - Yellow edges for clear visibility                                                                                    | h)                   | 0                  |
|   | Floor mounted table with cup holders                                                                                                                                                                                             |                      | 0                  |