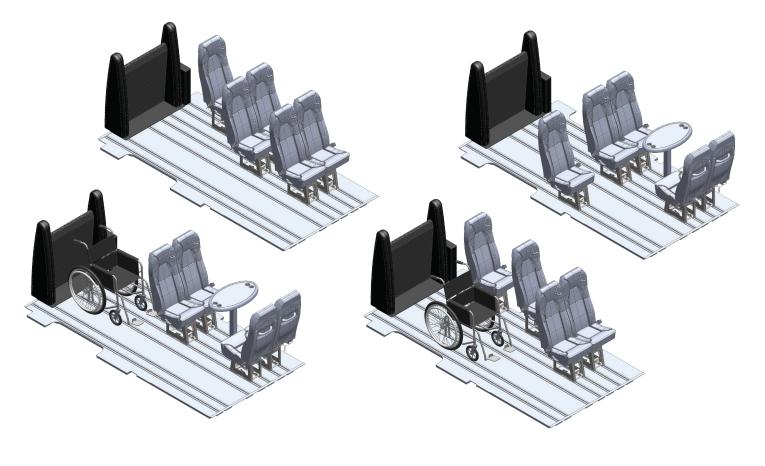

transportation, it navigates city streets and Low Emission Zones with ease. Designed to accommodate up to five passengers and two wheelchair users, the E-Transit ensures a seamless, sustainable, and practical transport solution.

## E-TRANSIT

| - | Equipment                                                                                                                                                                                                                        | S=Standard           | O=Optio            |
|---|----------------------------------------------------------------------------------------------------------------------------------------------------------------------------------------------------------------------------------|----------------------|--------------------|
|   | Piuma light weight wheelchair lift  - 350 kg lifting capacity  - 90 cm x 140 cm platform size  - LED illuminated platform for clear visibility during                                                                            | g dark evening hou   | <b>S</b><br>rs     |
|   | Floor with integrated rails  - 7 rails  - Black, Light Grey or Dark Grey vinyl  - Black Wood vinyl  - Black carpet  - Rail rubber insert                                                                                         |                      | \$<br>\$<br>0<br>0 |
|   | Entrance grab handles  - Left and right side of the side entrance door in brusibility                                                                                                                                            | ight yellow color fo | S<br>r             |
|   | 5 passenger seats with Isofix  - Black artificial lather with red sporty stitches  - Dark grey fabric with black artificial leather trimr  - Quickstep floor detachable seat legs  - Arm rest on one side  - Adjustable backrest | nings                | \$<br>0<br>\$<br>0 |
|   | Rail over window for wheelchair occupant shou<br>- 1 side<br>- 2 sides                                                                                                                                                           | ider belt            | <b>s</b><br>0      |
|   | sets of Wheelchair Tiedown & Occupant restre     4 automatic retractors with J-hook     1 static lap belt     1 automatic shoulder belt retractor                                                                                | aint system          | s                  |
|   | Fixed side step - 120 cm x 31 cm step platform size (Length x Depth - Anti skid surface - Yellow edges for clear visibility                                                                                                      | n)                   | s                  |
|   | Electrical step under side door - 61,5 cm x 31 cm step platform size (Length x Deptil - Anti skid surface - Yellow edges for clear visibility                                                                                    | h)                   | 0                  |
|   | Floor mounted table with cup holders                                                                                                                                                                                             |                      | 0                  |