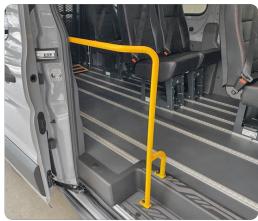

## E-TRANSIT

| - | Equipment                                                                                                                                                                                                                        | S=Standard           | O=Optio            |
|---|----------------------------------------------------------------------------------------------------------------------------------------------------------------------------------------------------------------------------------|----------------------|--------------------|
|   | Piuma light weight wheelchair lift  - 350 kg lifting capacity  - 90 cm x 140 cm platform size  - LED illuminated platform for clear visibility during                                                                            | g dark evening hou   | <b>S</b><br>rs     |
|   | Floor with integrated rails  - 7 rails  - Black, Light Grey or Dark Grey vinyl  - Black Wood vinyl  - Black carpet  - Rail rubber insert                                                                                         |                      | \$<br>\$<br>0<br>0 |
|   | Entrance grab handles  - Left and right side of the side entrance door in brusibility                                                                                                                                            | ight yellow color fo | S<br>r             |
|   | 5 passenger seats with Isofix  - Black artificial lather with red sporty stitches  - Dark grey fabric with black artificial leather trimr  - Quickstep floor detachable seat legs  - Arm rest on one side  - Adjustable backrest | nings                | \$<br>0<br>\$<br>0 |
|   | Rail over window for wheelchair occupant shou<br>- 1 side<br>- 2 sides                                                                                                                                                           | ider belt            | <b>s</b><br>0      |
|   | sets of Wheelchair Tiedown & Occupant restre     4 automatic retractors with J-hook     1 static lap belt     1 automatic shoulder belt retractor                                                                                | aint system          | s                  |
|   | Fixed side step - 120 cm x 31 cm step platform size (Length x Depth - Anti skid surface - Yellow edges for clear visibility                                                                                                      | n)                   | s                  |
|   | Electrical step under side door - 61,5 cm x 31 cm step platform size (Length x Deptil - Anti skid surface - Yellow edges for clear visibility                                                                                    | h)                   | 0                  |
|   | Floor mounted table with cup holders                                                                                                                                                                                             |                      | 0                  |