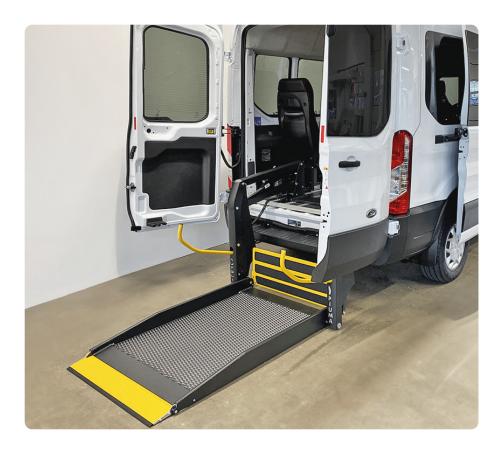

Key features include the advanced SKY composite floor with seven integrated aluminum rails and a weight-optimized aluminum platform lift. Every detail is engineered to perfectly balance weight reduction, functionality, and usability, ensuring seamless operation.

## E-TRANSIT

| - | Equipment                                                                                                                                                                                                                        | S=Standard           | O=Optio            |
|---|----------------------------------------------------------------------------------------------------------------------------------------------------------------------------------------------------------------------------------|----------------------|--------------------|
|   | Piuma light weight wheelchair lift  - 350 kg lifting capacity  - 90 cm x 140 cm platform size  - LED illuminated platform for clear visibility during                                                                            | g dark evening hou   | <b>S</b><br>rs     |
|   | Floor with integrated rails  - 7 rails  - Black, Light Grey or Dark Grey vinyl  - Black Wood vinyl  - Black carpet  - Rail rubber insert                                                                                         |                      | \$<br>\$<br>0<br>0 |
|   | Entrance grab handles  - Left and right side of the side entrance door in brusibility                                                                                                                                            | ight yellow color fo | S<br>r             |
|   | 5 passenger seats with Isofix  - Black artificial lather with red sporty stitches  - Dark grey fabric with black artificial leather trimr  - Quickstep floor detachable seat legs  - Arm rest on one side  - Adjustable backrest | nings                | \$<br>0<br>\$<br>0 |
|   | Rail over window for wheelchair occupant shou<br>- 1 side<br>- 2 sides                                                                                                                                                           | ider belt            | <b>s</b><br>0      |
|   | sets of Wheelchair Tiedown & Occupant restre     4 automatic retractors with J-hook     1 static lap belt     1 automatic shoulder belt retractor                                                                                | aint system          | s                  |
|   | Fixed side step - 120 cm x 31 cm step platform size (Length x Depth - Anti skid surface - Yellow edges for clear visibility                                                                                                      | n)                   | s                  |
|   | Electrical step under side door - 61,5 cm x 31 cm step platform size (Length x Deptil - Anti skid surface - Yellow edges for clear visibility                                                                                    | h)                   | 0                  |
|   | Floor mounted table with cup holders                                                                                                                                                                                             |                      | 0                  |