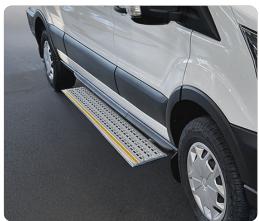

## E-TRANSIT

| - | Equipment                                                                                                                                                                                                                        | S=Standard           | O=Optio            |
|---|----------------------------------------------------------------------------------------------------------------------------------------------------------------------------------------------------------------------------------|----------------------|--------------------|
|   | Piuma light weight wheelchair lift  - 350 kg lifting capacity  - 90 cm x 140 cm platform size  - LED illuminated platform for clear visibility during                                                                            | g dark evening hou   | <b>S</b><br>rs     |
|   | Floor with integrated rails  - 7 rails  - Black, Light Grey or Dark Grey vinyl  - Black Wood vinyl  - Black carpet  - Rail rubber insert                                                                                         |                      | \$<br>\$<br>0<br>0 |
|   | Entrance grab handles  - Left and right side of the side entrance door in brusibility                                                                                                                                            | ight yellow color fo | S<br>r             |
|   | 5 passenger seats with Isofix  - Black artificial lather with red sporty stitches  - Dark grey fabric with black artificial leather trimr  - Quickstep floor detachable seat legs  - Arm rest on one side  - Adjustable backrest | nings                | \$<br>0<br>\$<br>0 |
|   | Rail over window for wheelchair occupant shou<br>- 1 side<br>- 2 sides                                                                                                                                                           | ider belt            | <b>s</b><br>0      |
|   | sets of Wheelchair Tiedown & Occupant restre     4 automatic retractors with J-hook     1 static lap belt     1 automatic shoulder belt retractor                                                                                | aint system          | s                  |
|   | Fixed side step - 120 cm x 31 cm step platform size (Length x Depth - Anti skid surface - Yellow edges for clear visibility                                                                                                      | n)                   | s                  |
|   | Electrical step under side door - 61,5 cm x 31 cm step platform size (Length x Deptil - Anti skid surface - Yellow edges for clear visibility                                                                                    | h)                   | 0                  |
|   | Floor mounted table with cup holders                                                                                                                                                                                             |                      | 0                  |