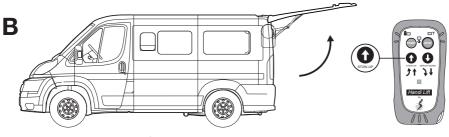

### Using the HDO:

A

D

HATCH DOOR OPENER

Different versions of remote controls may occur.

**WARNING:** Keep a safe distance when opening the hatch!

A. Press the button **STARD** to activate the HDO.

B. Press and hold the button **()** to open the hatch door.