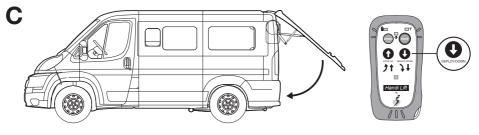

C. Press and hold the button **U** to close the hatch door.

Baggeskærvej 48 DK-7400 Herning

Buskmosevej 4A DK-6300 Gråsten

T +45 88 18 17 03 sales@autoproducts.dk www.autoproducts.eu